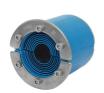

# **Roxtec RS seal with SLF**

Penetration seal for a single cable or pipe.

The Roxtec RS with SLF RS is a seal with metal sleeve for single cables or pipes. The entry seal has two halves with removable layers making it adaptable to cables and pipes of different sizes. The sleeve is bolted to the structure.