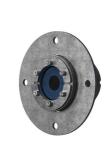

# Structure of installation

Mounting type

**Ratings & certificates** 

- A-CLASS according to IMO 2010 FTP Code
- E/EI rating according to EN 13501
- E/EI rating according to EN 45545 E30
- F/T rating according to UL 1479
- H-CLASS according to IMO 2010 FTP Code + HC fire load curve
- Jet fire according to ISO 22899-1 and OTI 95634